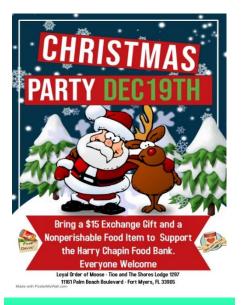

You are the most important resource of the lodge.

Please remember the Christmas Drawing where one of you will win \$1,500, tickets are available from the Bartenders or any Board Member. Come to big Christmas Celebration December 19<sup>th</sup> and find out if you are the lucky winner.

Christmas Dinner on the 25<sup>th</sup> will consist of Turkey and Ham with all the fixings, donations will be accepted, for all lodge members and guests, Noon – 5:00PM. The lodge will close at 6:00PM, reopening at 11:00AM on the 26<sup>th</sup>. 1<sup>st</sup> responders EMT, Fire, Paramedics, Police are welcome.

**Christmas Dinner** Noon - 5:00PM

**Dinner Will Consist Of** Turkey & Ham With All The Fixing.

Donations Will Be Accepted

1st Responders Join Us And Enjoy The Meal On The Moose!

Decorations Furnished By The WOTM.