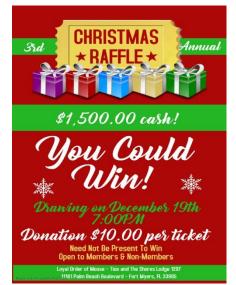

You are the most important resource of the lodge.

Please remember the Christmas Drawing where one of you will win \$1,500, tickets are available from the Bartenders or any Board Member. Come to big Christmas Celebration December 19<sup>th</sup> and find out if you are the lucky winner.