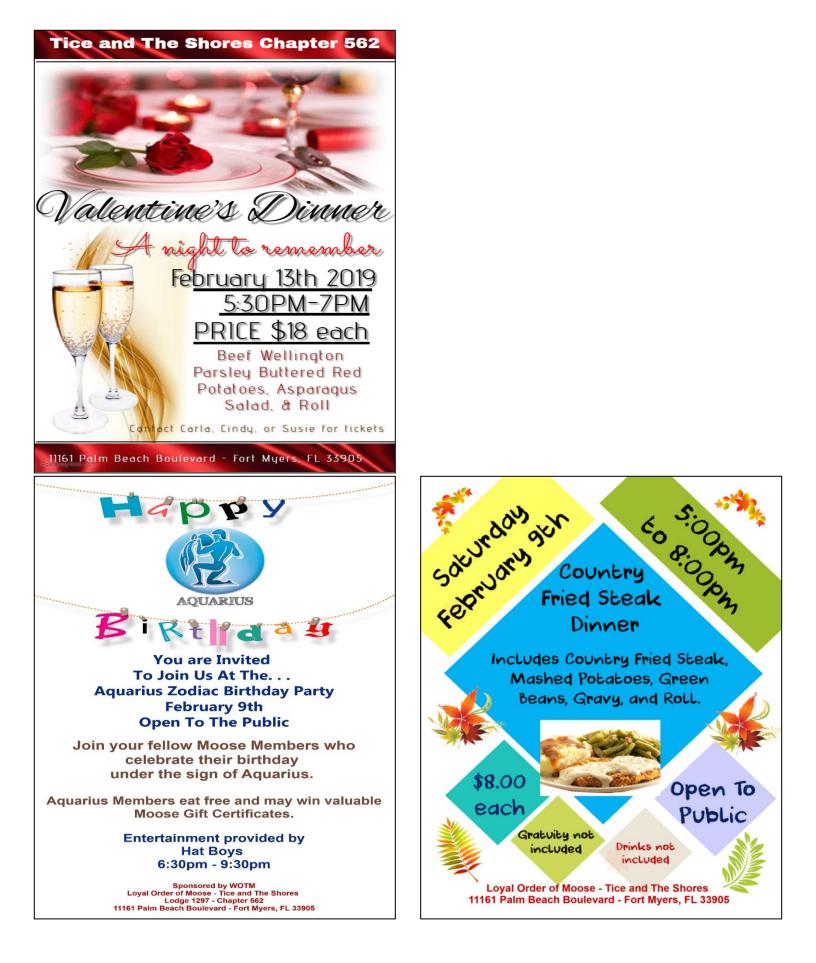

February 9th Aquarius Zodiac Birthday Party Country Fried Steak Dinner Hat Boys Perform 6:30PM

> February 10th Chili Cook Off 2:00PM Prizes See Bulletin Boards

February 13th WOTM Valentine's Dinner

> February 26th New Member Orientation Program 6:00PM

# News from the Senior Regent, Carla Hall

My! My! It is February already!

The WOTM is sponsoring a great Valentines Dinner on February 13th! The menu is Beef Wellington, Red Parsley Potatoes, Asparagus Salad, Roll, And Dessert. Dinner tickets are \$18.00 a person. Dinner tickets may be purchased from Cindy Boots, Susie Ryan or Carla Hall in advance. Dinner hours are 5:30pm to 7:00pm. We will also have a raffle for Valentine's friends, and a surprise basket!