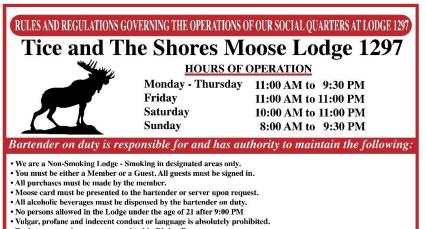

# \* \* Tice and The Shores 1297 & Chapter 562 \* September 2022 \* Newsletter \* \* \*

Happy Labor Day

Lodge Hours of Operation

Monday-Thursday 11am-9:30pm or later Friday: 11:00AM—11:00PM or later Saturday: 10:00AM-11:00PM or later Sunday: 8:00AM—9:30PM or later

> Kitchen Hours of Operation

<u>Sunday</u> 8:00AM – Noon Breakfast 1:00PM - 7:00PM NACCAR/NFL Special Only

> <u>Monday</u> 11:00AM-2:30PM Lunch 4:00PM - 8:00PM Pizza Special Only

> <u>Tuesday</u> 11:00AM-2:30PM Lunch 4:00PM - 8:00PM

#### Taco Special Only

<u>Wednesday</u> 11:00AM-2:30PM Lunch 4:00PM - 8:00PM Full Menu W/ Kitchen Special

<u>Thursday</u> 11:00AM-2:30PM Lunch 4:00PM - 8:00PM Full Menu W/Kitchen Special

<u>Friday</u> 11:00AM-2:30PM Lunch 4:00PM - 8:00PM Full Menu W/ Prime Rib, Rib Eye Steak or Fish

Saturday 11:00AM-8:00PM Full Menu 12:00-3:00PM Burger Bar 3:00PM-8:00PM Full Menu Entertainment 6:30PM-9:30PM