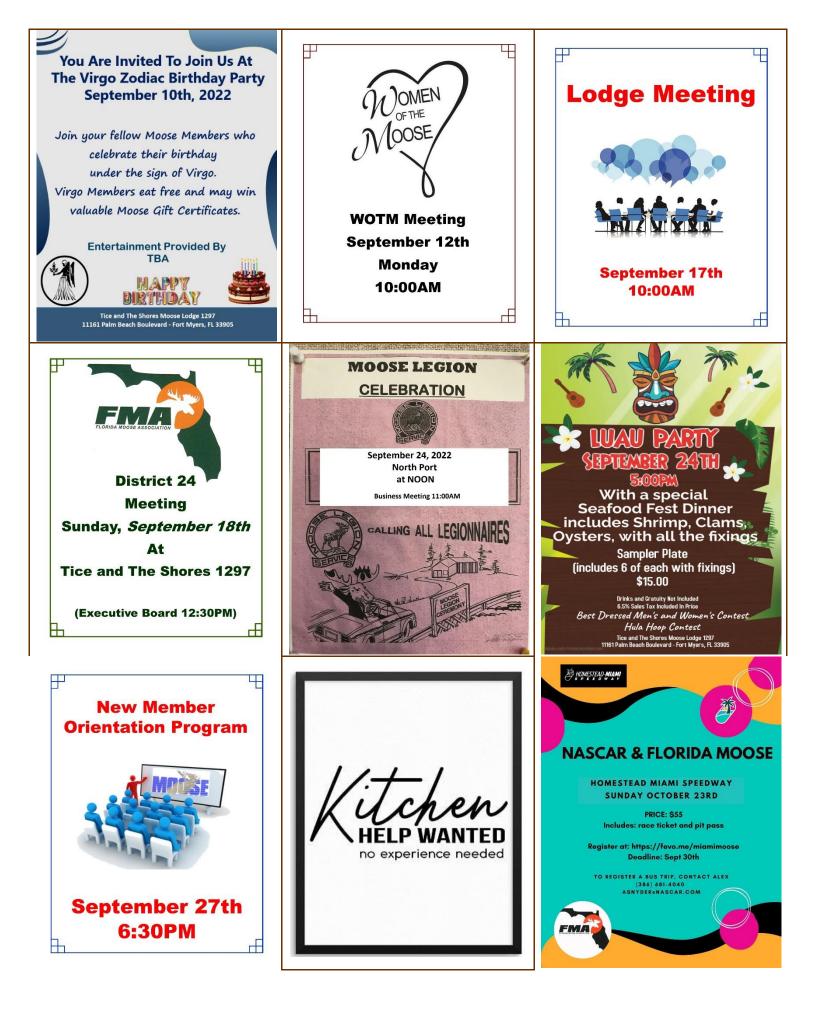

We have our Zodiac night on Saturday the 10<sup>th</sup> with entertainment. We will be having a fantastic Seafood Feast on Saturday the 24<sup>th</sup>. The lodge will continue to have entertainment on Saturday evenings throughout the summer months.

We are also planning Christmas in October. We will have a tree placed in the Dining Room for those who wish to donate!! Look for more details regarding this coming up.

The CPR Classes are being discussed for dates and times. I will post those dates and times when we get them. Brett Exell will be heading up these classes. If you HAVE NOT signed up, do so as soon as possible. I will be removing the signup sheet at the end of This Month.

I hope to see all of you that can make it to the Daytona Coca-Cola 400 for the Race!! We are overly excited and hope to see Ross Chastain win this one and spread the word about the Moose!!!!

The WOTM next meeting is rescheduled for Monday the 12<sup>th</sup> at 7:30 pm.

## Attention Veterans

If you have not registered as a "*Valued Veteran*" with Moose International and want to be recognized, just give Julie or any Board Member your Moose ID # and they will get you registered.