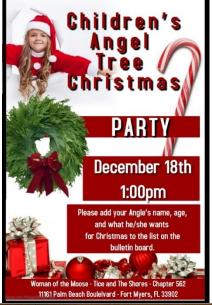

As many of you may have already notice the Christmas tree in the Social Quarters is up!!! This is for our Children's Christmas party on Sunday December 18<sup>th</sup> at 1:00 pm. There is a signup sheet on the bulletin board for any children who would like to receive a Christmas gift or two. If you know of any Child(ren) that would love to receive a gift for Christmas, please put their name on the list!!!