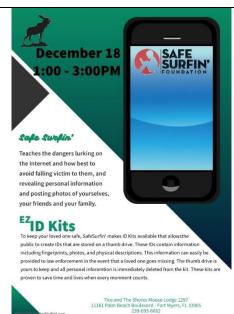

#### News from the President - Kevin Lydick - loom1297kel@aol.com

Here we are in December already. December is a busy month for the lodge, on top of all the fun holiday activities, we are planning a *Safe Surfin'* get together December 18<sup>th</sup>, 1:00pm to 3:00pm.

What is *Safe Surfin'? Safe Surfin'* teaches the dangers lurking on the Internet and how best to avoid falling victim to them, and revealing personal information and posting photos of yourselves, your friends, and your family.

To keep your loved one safe, *Safe Surfin'* makes ID Kits available that allows the public to create IDs that are stored on a thumb drive. These IDs contain information including fingerprints, photos, and physical descriptions. This information can easily be provided to law enforcement in the event that a loved one goes missing. The thumb drive is yours to keep, and all personal information is immediately deleted from the kit. These kits are proven to save time and lives when every moment counts.

Also, with the Christmas party the Moose will be sponsoring a "Safe Surfing" Event. Families can bring their children and have them registered with Fingerprints and Photos for each of their children and it comes with an EZ ID Kit.