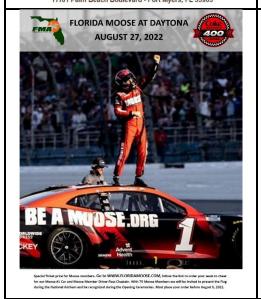

We have our Zodiac night on Saturday the 13<sup>th</sup> with entertainment by Jerry Burton. The lodge will continue to have entertainment on Saturday evenings throughout the summer months.

It will be nice to see members from our lodge and many other Moose members from other lodges around the country at Daytona Speedway for the Pepsi 400 race on Saturday August 27<sup>th</sup>. To help cheer on our very own Ross Chastain who drives the #1Moose Car. There is special pricing and a special seating area for all Moose members.

As you all might have heard the NASCAR family has set aside seating for \$45 for any Moose member who would like to see our own Ross Chastain race on August 27<sup>th</sup> in Daytona!! From my understanding we will have a Great Crowd for the Race!! Final date for ticket purchase is Aug 6<sup>th</sup>.

#### Coke Zero 400 at Daytona International Speedway

Special Ticket price for Moose members. Go to <a href="www.floridamoose.com">www.floridamoose.com</a>, follow the link to order your seats to cheer for our Moose #1 Car and Moose Member Driver Ross Chastain. With 75 Moose Members we will be invited to present the flag during the National Anthem and be recognized during the Opening Ceremonies. Must place your order before August 6, 2022.

The link is... https://fevo.me/fmanascar

We have a short window to take advantage of a supreme opportunity. NASCAR has offered to let us unfurl the Flag during the opening ceremony of the Coke Zero 400 at Daytona International Speedway. We will be recognized at the race; we just need 75 in attendance. The link below will take you to NASCARs ticket platform, they are offering us \$95 seats for \$45. A portion of which will be donated to Moose Charities to support our current project. Please help us spread the word, send this out to your Lodges and chapters. At your District Meeting this month, share the opportunity. This is great publicity building on the popularity of Ross Chastain.